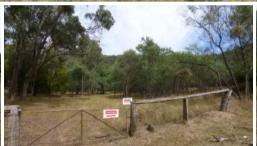

## Buffalo Creek Bush Block

A rare opportunity to purchase a vacant block of land that is only a few kilometers from town and has been in the one family ownership for over 150 years. Approximately 8.24 or 20 acres in the old terms, in a very private setting the property, the majority of which is natural bush, mainly red box and stringy bark trees that backs onto Mt Buffalo National Park. A site has been prepared for a shed in a cleared section of the block, located in a Farming Zone it is well suited for a getaway for the bush walker or nature lover.