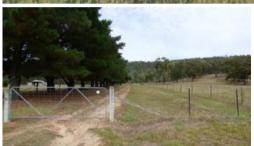

## Buffalo Creek Bush Block

A rare opportunity to purchase a vacant block of land that is only a few kilometers from town and has been in the one family ownership for over 150 years. Approximately 8.24 or 20 acres in the old terms, in a very private setting the property, the majority of which is natural bush, mainly red box and stringy bark trees that backs onto Mt Buffalo National Park. A site has been prepared for a shed in a cleared section of the block, located in a Farming Zone it is well suited for a getaway for the bush walker or nature lover.