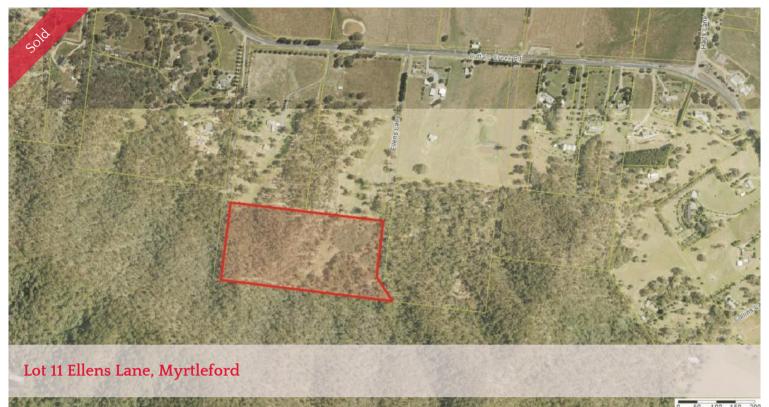

## Buffalo Creek Bush Block

A rare opportunity to purchase a vacant block of land that is only a few kilometers from town and has been in the one family ownership for over 150 years. Approximately 8.24 or 20 acres in the old terms, in a very private setting the property, the majority of which is natural bush, mainly red box and stringy bark trees that backs onto Mt Buffalo National Park. A site has been prepared for a shed in a cleared section of the block, located in a Farming Zone it is well suited for a getaway for the bush walker or nature lover.

□ 8.24 ha

Price SOLD
Property Type Residential
Property ID 1347
Category Vacant Land
Land Area 8.24 ha